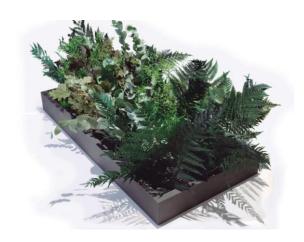

Finish / density: CONTRAST PLANTER / FLORESTA Base filling: NATURAL CORK

Supply of elements for filling PLANTERS with stabilized natural plant, compound of 50mm porex base. Surface coating with high luxuriance (FLORESTA) of plants of the CONTRAST finish, with a height of up to 40cm.

No maintenance, no watering and avoiding direct sunlight. \*Photograph with the same non-binding reference finish.

Finish / density: CONTRAST / MID PLANTER Base filling: NATURAL CORK

Supply of elements for filling PLANTERS with stabilized natural plant, compound of 50mm porex base. Surface coating with medium lushness (MID) of plants of the CONTRAST finish, with a height of up to 40cm. No maintenance, no watering and avoiding direct sunlight. \*Photograph with the same non-binding reference finish. Surface coating with high or medium luxuriance (FLORESTA) of plants of the CONTRAST finish, with a height of up to 40cm.

No maintenance, no watering and avoiding direct sunlight.

# **Natural Stabilized Plant**

CM DIMENSIONS

88 x 43 x 20

78 x 40 x 20

73 x 38 x 20

43 x 43 x 20