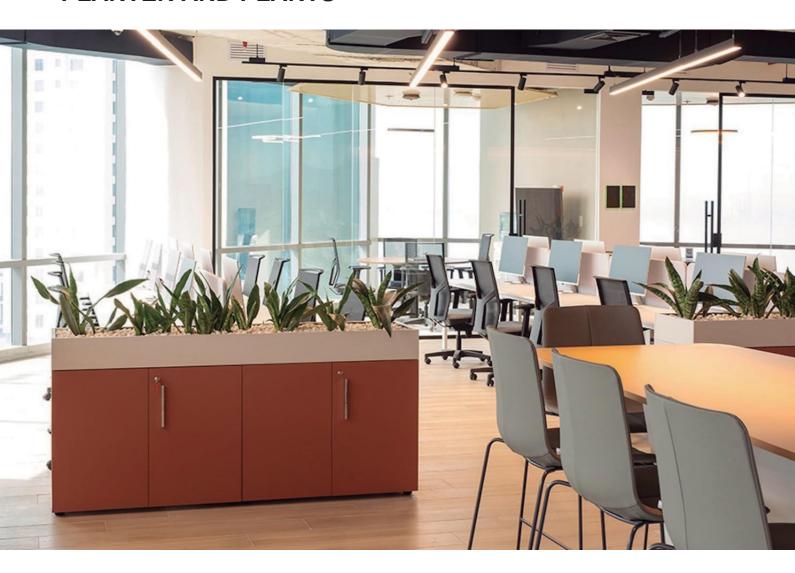

## Planter and plants

We make different finishes, all based on a careful selection of preserved plants and flowers, to easily choose the one that best combines with the rest of the decoration.

A wide range of plant options that we incorporate to measure in our own containers or in planters or other types of supports that are provided.

Finish / density: CONTRAST PLANTER / FLORESTA Base filling: NATURAL CORK

Supply of elements for filling PLANTERS with stabilized natural plant, compound of 50mm porex base. Surface coating with high luxuriance (FLORESTA) of plants of the CONTRAST finish, with a height of up to 40cm.

No maintenance, no watering and avoiding direct sunlight. \*Photograph with the same non-binding reference finish.

Finish / density: CONTRAST / MID PLANTER Base filling: NATURAL CORK

Supply of elements for filling PLANTERS with stabilized natural plant, compound of 50mm porex base. Surface coating with medium lushness (MID) of plants of the CONTRAST finish, with a height of up to 40cm. No maintenance, no watering and avoiding direct sunlight. \*Photograph with the same non-binding reference finish. Surface coating with high or medium luxuriance (FLORESTA) of plants of the CONTRAST finish, with a height of up to 40cm.