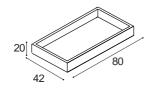

ding direct sunlight.



#### PLANTER material:

## **Bilaminate countertops**

Work surfaces in particle board of wood particles, available in 19 mm thickness, glued with synthetic resins, medium density 650 kg/m3.

### Gardener;

Luxe, Zenit and Syncron

18mm thick countertops manufactured in our production plants. With very current chromatics, excellent design and quality.

Luxe: it is a glossy lacquered surface with a mirror effect, high resistance and anti-

fingerprint. Zenit: super-matt lacquered surface with a silky, anti-fingerprint finish.

#### Syncron:

textured surface and the design and embossed finish complement each other for a great naturalness and high decorative level.

#### **FINISHES:**











## Gardener

CM DIMENSIONS

90 x 45 x 20

80 x 42 x 20

45 x 45 x 20











# **Natural Stabilized Plant**

CM DIMENSIONS

88 x 43 x 20

78 x 40 x 20

73 x 38 x 20

43 x 43 x 20





# **FINISHES:**