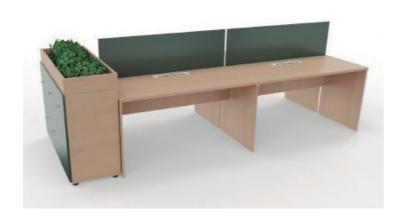

## Planter and plants

We make different finishes, all based on a careful selection of preserved plants and flowers, to easily choose the one that best combines with the rest of the decoration.

A wide range of plant options that we incorporate to measure in our own containers or in planters or other types of supports that are provided.

## Gardener

CM DIMENSIONS

90 x 45 x 20

80 x 42 x 20

45 x 45 x 20