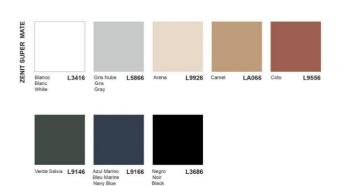

### Gardener;

Luxe, Zenit and Syncron

18mm thick countertops manufactured in our production plants. With very current chromatics, excellent design and quality.

Luxe: it is a glossy lacquered surface with a mirror effect, high resistance and anti-

fingerprint. Zenit: super-matt lacquered surface with a silky, anti-fingerprint finish.

#### **FINISHES:**