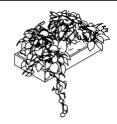

Finish / density: CONTRAST PLANTER / FLORESTA Base filling: NATURAL CORK

Supply of elements for filling PLANTERS with stabilized natural plant, compound of 50mm porex base. Surface coating with high luxuriance (FLORESTA) of plants of the CONTRAST finish, with a height of up to 40cm.

No maintenance, no watering and avoiding direct sunlight. \*Photograph with the same non-binding reference finish.

Finish / density: CONTRAST / MID PLANTER Base filling: NATURAL CORK

Supply of elements for filling PLANTERS with stabilized natural plant, compound of 50mm porex base. Surface coating with medium lushness (MID) of plants of the CONTRAST finish, with a height of up to 40cm. No maintenance, no watering and avoiding direct sunlight. \*Photograph with the same non-binding reference finish. Surface coating with high or medium luxuriance (FLORESTA) of plants of the CONTRAST finish, with a height of up to 40cm.