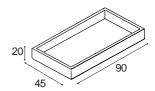

oiding direct sunlight.



#### PLANTER material:

## **Bilaminate countertops**

Work surfaces in particle board of wood particles, available in 19 mm thickness, glued with synthetic resins, medium density 650 kg/m3.

### Gardener;

Luxe, Zenit and Syncron

18mm thick countertops manufactured in our production plants. With very current chromatics, excellent design and quality.

Luxe: it is a glossy lacquered surface with a mirror effect, high resistance and anti-

fingerprint. Zenit: super-matt lacquered surface with a silky, anti-fingerprint finish.

#### Syncron:

textured surface and the design and embossed finish complement each other for a great naturalness and high decorative level.

#### **FINISHES:**











## Gardener

CM DIMENSIONS

90 x 45 x 20

80 x 42 x 20

45 x 45 x 20











# **Natural Stabilized Plant**

CM DIMENSIONS

88 x 43 x 20

78 x 40 x 20

73 x 38 x 20

43 x 43 x 20





# **FINISHES:**