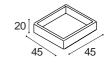

ng direct sunlight.



#### PLANTER material:

## **Bilaminate countertops**

Work surfaces in particle board of wood particles, available in 19 mm thickness, glued with synthetic resins, medium density 650 kg/m3.

### Gardener;

Luxe, Zenit and Syncron

18mm thick countertops manufactured in our production plants. With very current chromatics, excellent design and quality.

Luxe: it is a glossy lacquered surface with a mirror effect, high resistance and anti-

fingerprint. Zenit: super-matt lacquered surface with a silky, anti-fingerprint finish.

#### Syncron:

textured surface and the design and embossed finish complement each other for a great naturalness and high decorative level.

#### **FINISHES:**











## Gardener

CM DIMENSIONS

90 x 45 x 20

80 x 42 x 20

45 x 45 x 20











# **Natural Stabilized Plant**

CM DIMENSIONS

88 x 43 x 20

78 x 40 x 20

73 x 38 x 20

43 x 43 x 20





# **FINISHES:**