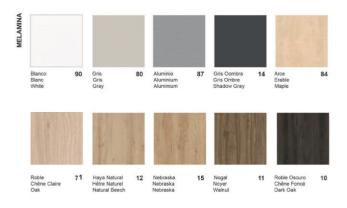

ONTRAST finish, with a height of up to 40cm.

No maintenance, no watering and avoiding direct sunlight.



#### PLANTER material:

## **Bilaminate countertops**

Work surfaces in particle board of wood particles, available in 19 mm thickness, glued with synthetic resins, medium density 650 kg/m3.

### Gardener;

Luxe, Zenit and Syncron

18mm thick countertops manufactured in our production plants. With very current chromatics, excellent design and quality.

Luxe: it is a glossy lacquered surface with a mirror effect, high resistance and anti-

fingerprint. Zenit: super-matt lacquered surface with a silky, anti-fingerprint finish.

#### Syncron:

textured surface and the design and embossed finish complement each other for a great naturalness and high decorative level.

#### **FINISHES:**











## Gardener

CM DIMENSIONS

90 x 45 x 20

80 x 42 x 20

45 x 45 x 20











# **Natural Stabilized Plant**

CM DIMENSIONS

88 x 43 x 20

78 x 40 x 20

73 x 38 x 20

43 x 43 x 20





# **FINISHES:**