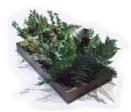

Finish / density: CONTRAST PLANTER / FLORESTA Base filling: NATURAL CORK

Supply of elements for filling PLANTERS with stabilized natural plant, compound of 50mm porex base. Surface coating with high luxuriance (FLORESTA) of plants of the CONTRAST finish, with a height of up to 40cm.

No maintenance, no watering and avoiding direct sunlight. \*Photograph with the same non-binding reference finish.

Finish / density: CONTRAST / MID PLANTER Base filling: NATURAL CORK

Supply of elements for filling PLANTERS with stabilized natural plant, compound of 50mm porex base. Surface coating with medium lushness (MID) of plants of the CONTRAST finish, with a height of up to 40cm. No maintenance, no watering and avoiding direct sunlight. \*Photograph with the same non-binding reference finish. Surface coating with high or medium luxuriance (FLORESTA) of plants of the CONTRAST finish, with a height of up to 40cm.

No maintenance, no watering and avoiding direct sunlight.