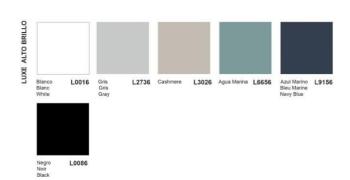

### Gardener;

Luxe, Zenit and Syncron

18mm thick countertops manufactured in our production plants. With very current chromatics, excellent design and quality.

Luxe: it is a glossy lacquered surface with a mirror effect, high resistance and anti-

#### **FINISHES:**