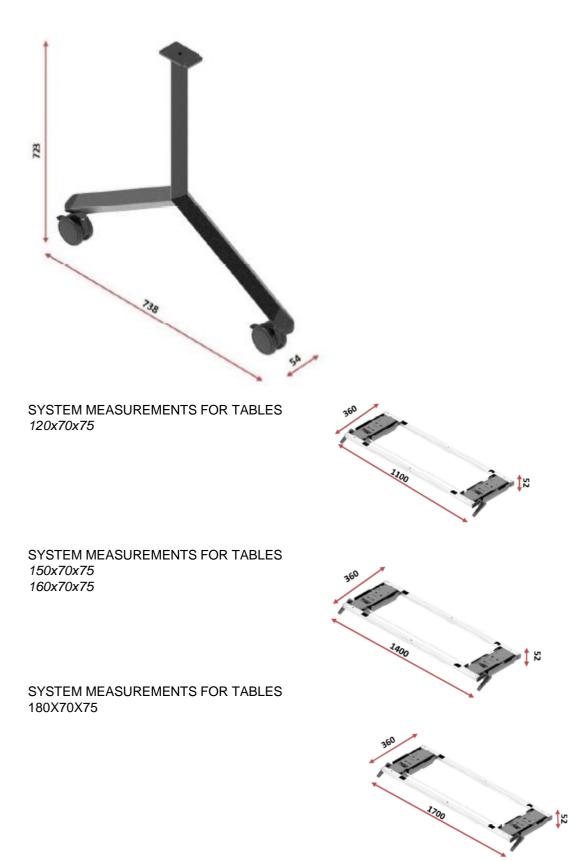

## **TABLE MEASUREMENTS**

- Work table of 120 x 70 cm, by 75 cm in height.
- Work table of 150 x 70 cm, by 75 cm in height.
- Work table of 180 x 70 cm, by 75 cm in height.
- Option folding or fixed table.

## **BASE MEASUREMENTS**