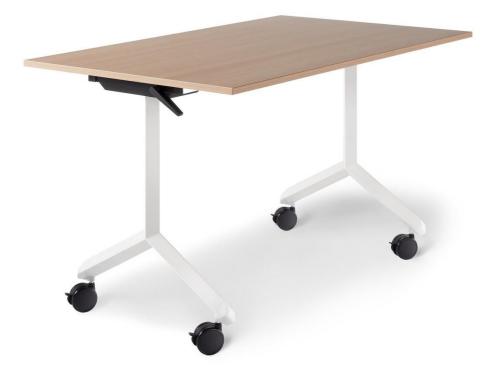

# FOLDING TABLE

## **TABLE MEASUREMENTS**

- Work table of 120 x 70 cm, by 75 cm in height.
- Work table of 150 x 70 cm, by 75 cm in height.
- Work table of 180 x 70 cm, by 75 cm in height.
- Option folding or fixed table.

A proposal that allows different needs in the training environment such as study rooms, conference rooms, training rooms and libraries. Tables with elegance and design for an organized, flexible and efficient workspace.