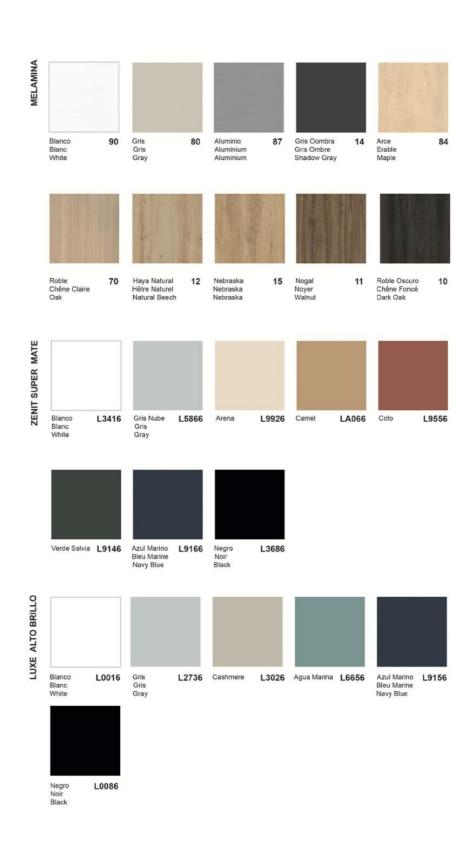

### COLOURS AVAILABLE ON 19 MM TABLETOPS:

## Material:

Bilaminate countertops Work surfaces in particle board made of wood particles, available in 19 mm thickness, glued with synthetic resins, medium density 650 kg/m3.

Countertops; Luxe, Zenit and Syncron 18mm thick countertops manufactured in our production plants. With very current chromatics, excellent design and quality.

Luxe: it is a glossy lacquered surface with a mirror effect, high resistance and anti-

fingerprint. Zenit: super-matt lacquered surface with a silky, anti-fingerprint finish.

-The 4 legs have built-in wheels with brakes.

### SURFACE

- 19 mm thick particle board with melamine coating, with 1.5 mm thick PVC edge, applied with polyurethane glue, with all its rounded edges.