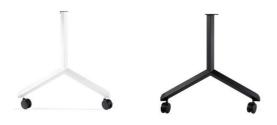

# FOLDING TABLE





## **TABLE MEASUREMENTS**

- Work table of 120 x 70 cm, by 75 cm in height.
- Work table of 150 x 70 cm, by 75 cm in height.
- Work table of 180 x 70 cm, by 75 cm in height.
- Option folding or fixed table.

## AVAILABLE COLORS FRAME:

BLACK AND WHITE



### COLOURS AVAILABLE ON 19 MM TABLETOPS:

## Material:

Bilaminate countertops Work surfaces in particle board made of wood particles, available in 19 mm thickness, glued with synthetic resins, medium density 650 kg/m3.

Countertops; Luxe, Zenit and Syncron 18mm thick countertops manufactured in our production plants. With very current chromatics, excellent design and quality.

Luxe: it is a glossy lacquered surface with a mirror effect, high resistance and anti-

fingerprint. Zenit: super-matt lacquered surface with a silky, anti-fingerprint finish.







-The 4 legs have built-in wheels with brakes.

A proposal that allows different needs in the training environment such as study rooms, conference rooms, training rooms and libraries. Tables with elegance and design for an organized,