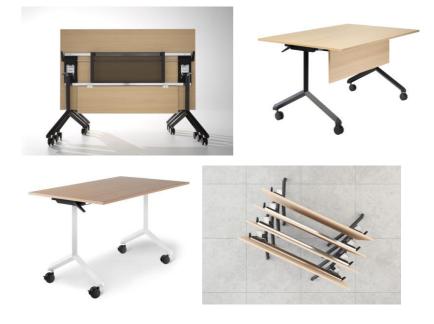

# FOLDING TABLE

A proposal that allows different needs in the training environment such as study rooms, conference rooms, training rooms and libraries. Tables with elegance and design for an organized, flexible and efficient workspace.